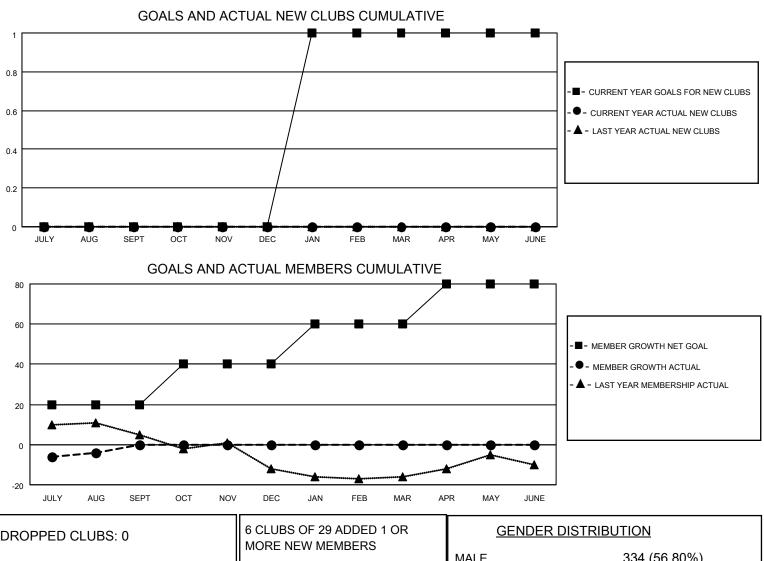

## LOCATION OREGON

District 36 E

Results as of: 8/31/2023

| Clubs                 |               |           |               | Members               |                        |                         |                                                    |
|-----------------------|---------------|-----------|---------------|-----------------------|------------------------|-------------------------|----------------------------------------------------|
| RESULTS FOR 2023-2024 |               |           |               | RESULTS FOR 2023-2024 |                        |                         |                                                    |
| QUARTER               | NEW CLUB GOAL | NEW CLUBS | DROPPED CLUBS | QUARTER               | BER GROWTH NET<br>GOAL | MEMBER GROWTH<br>ACTUAL | DROPPED<br>MEMBERS ACTUAL<br>(including transfers) |
| JULY/AUG/SEPT         | 0             | 0         | 0             | JULY/AUG/SEPT         | 20                     | 9                       | 12                                                 |
| OCT/NOV/DEC           | 0             | 0         | 0             | OCT/NOV/DEC           | 20                     | 0                       | 0                                                  |
| JAN/FEB/MAR           | 1             | 0         | 0             | JAN/FEB/MAR           | 20                     | 0                       | 0                                                  |
| APR/MAY/JUNE          | 0             | 0         | 0             | APR/MAY/JUNE          | 20                     | 0                       | 0                                                  |

| DROPPED CLUBS: 0 |    | MORE NEW MEMBERS          | <u>GENDER DISTRIBUTION</u> |              |  |
|------------------|----|---------------------------|----------------------------|--------------|--|
|                  |    |                           | MALE                       | 334 (56.80%) |  |
|                  |    |                           | FEMALE                     | 254 (43.20%) |  |
| DROPPED MEMBERS  |    |                           | NON BINARY                 | 0 (0.00%)    |  |
|                  |    |                           | PREFER NOT TO ANSWER       | 0 (0.00%)    |  |
| DECEASED         | 1  |                           |                            |              |  |
| CLUB CANCELLED   | 0  | CLICK HERE FOR CUMULATIVE | TOTAL FAMILY UNIT MEMBERS  | s 182        |  |
| OTHER            | 11 | MEMBERSHIP DATA           |                            |              |  |
| TOTAL            | 12 |                           | FAMILY MEMBERS PAYING HA   | LF DUES 94   |  |
|                  |    |                           |                            |              |  |
|                  |    |                           |                            |              |  |